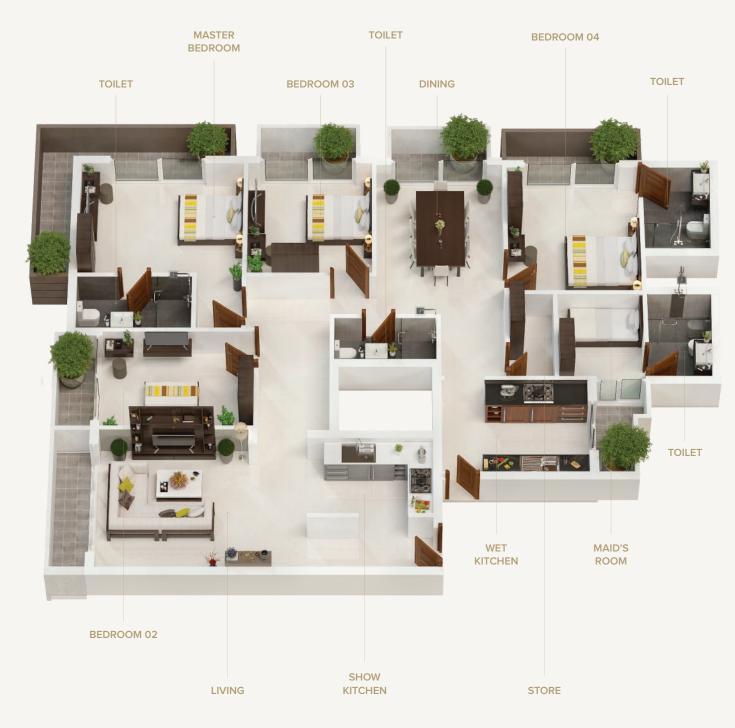

A P A R T M E N T

Well planned, large and beautifully placed Living area is the central pillar of your home

Enjoy your weekends and retreat your family and friends

All bedrooms are Largely spaced with natural Ventilation, Master Bedrooms with attached bathroom

Kitchen and pantry area is Teak wood finished with Granite Top

Typical floor

Dehiwala City Viev

**O3** 840

1

#### KITCHEN

Top & bottom pantry cupboard with class one timber or optional aluminum pantry cupboard with an additional cost

Sleek kitchen with granite pantry top (bench top)

Gas cooktop and range hood

#### BATHROOM

Wall tiled and non-slippery floor tiles

Standard sanitary wares and fittings

Waterproof doors

Hot Electric Water Geyser for Master Bedrooms