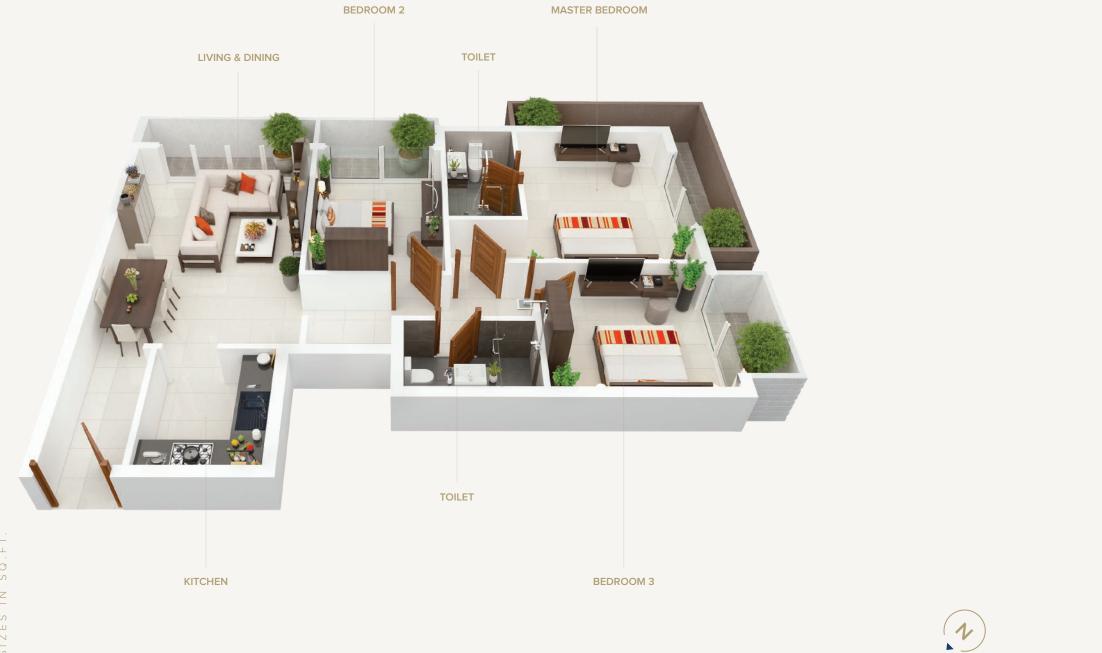

### UNIT 05

4 Bedroom apartment with seaview and city view, which includes all necessary features

2110

1

### UNIT 06

4 Bedroom apartment with seaview and city view, which includes all necessary features

Parking for individual apartments