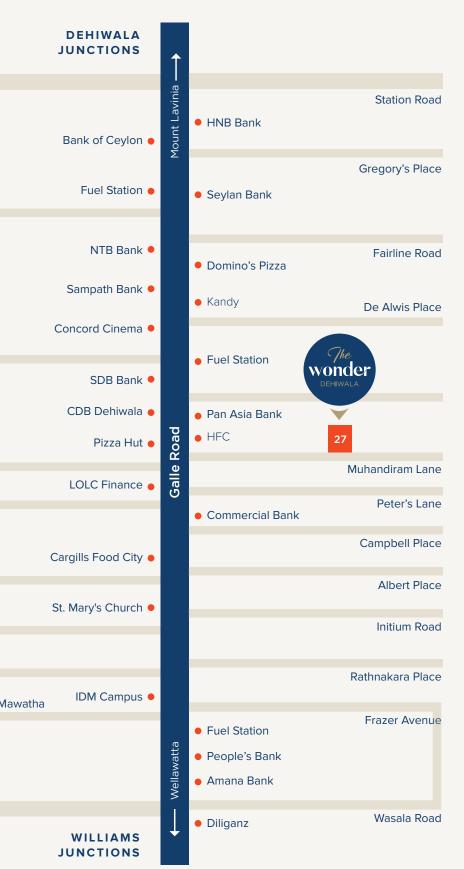

#### Everything you need is just a step away.

Dehiwala is one of the fastest growing residential hubs in Colombo.

#### SCHOOLS

St. Thomas' College Holy Family Convent - Dehiwala Gateway International College

### BANKS People's Bank Commercial Bank HNB Bank

Sampath Bank

RESTAURANTS Pizzahut Domino's Pizza Barracuda Sea Food & Grill

#### SUPER MARKETS

Cargills Super Market Arpico Supercentre **Keells Super** 

HOSPITALS Kalubovila Teaching Hospital Siddhalepa Ayurveda Hospital

ENTERTAINMENT **Concord Cinema** Dehiwala Zoological Garden