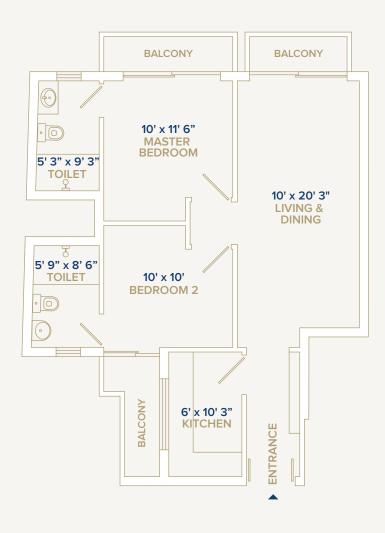

A P A R T M E N T

Well planned, large and beautifully placed Living area is the central pillar of your home

Enjoy your weekends and retreat your family and friends

All bedrooms are Largely spaced with natural Ventilation, Master Bedrooms with attached bathroom

Kitchen and pantry area is Teak wood finished with Granite Top

Typical floor

Dehiwala City Viev

**O3** 840

1

#### Mount Lavinia City View

Muhanthiram Lane

3 Bedroom apartment with seaview and city view, which includes all necessary features

1250

3 Bedroom apartment with seaview and city view, which includes all necessary features

2 Bedroom apartment with seaview and city view, which includes all necessary features

2 Bedroom apartment with seaview and city view, which includes all necessary features

860