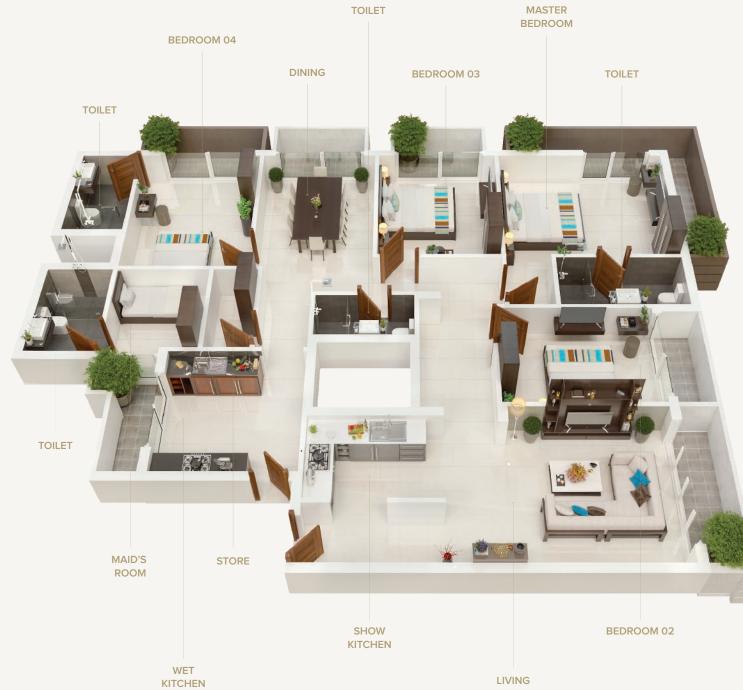

A P A R T M E N T

Well planned, large and beautifully placed Living area is the central pillar of your home

Enjoy your weekends and retreat your family and friends

All bedrooms are Largely spaced with natural Ventilation, Master Bedrooms with attached bathroom

#### KITCHEN

Top & bottom pantry cupboard with class one timber or optional aluminum pantry cupboard with an additional cost

Sleek kitchen with granite pantry top (bench top)

Gas cooktop and range hood

#### BATHROOM

Wall tiled and non-slippery floor tiles

Standard sanitary wares and fittings

Waterproof doors

Hot Electric Water Geyser for Master Bedrooms