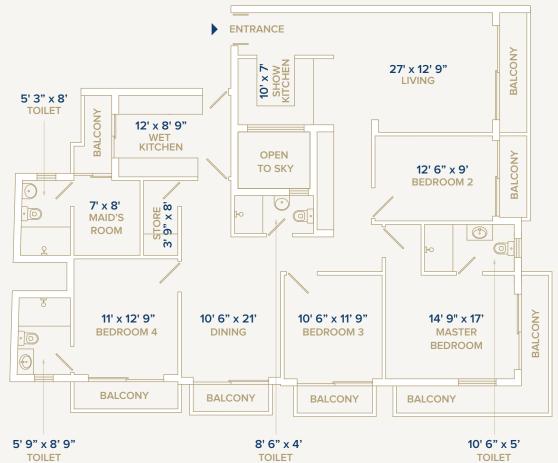

### UNIT 05

4 Bedroom apartment with seaview and city view, which includes all necessary features

2110

1

### UNIT 06

4 Bedroom apartment with seaview and city view, which includes all necessary features

Parking for individual apartments