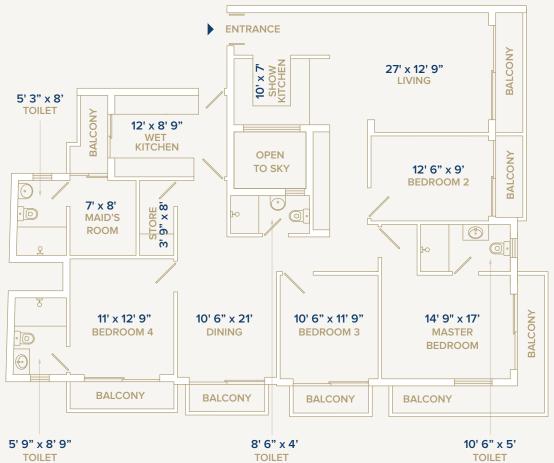

### UNIT 05

4 Bedroom apartment with seaview and city view, which includes all necessary features

2110

1

### UNIT 06

4 Bedroom apartment with seaview and city view, which includes all necessary features

Parking for individual apartments