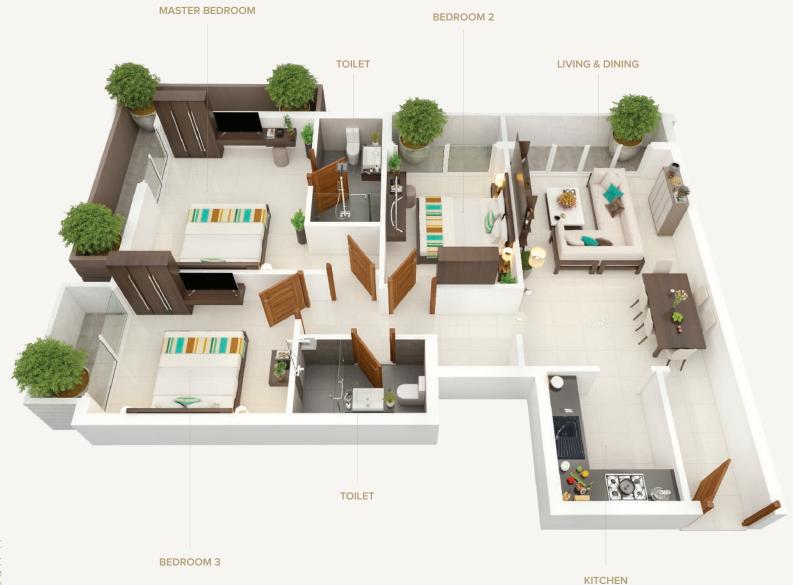

A P A R T M E N T

Well planned, large and beautifully placed Living area is the central pillar of your home

Enjoy your weekends and retreat your family and friends

All bedrooms are Largely spaced with natural Ventilation, Master Bedrooms with attached bathroom

Kitchen and pantry area is Teak wood finished with Granite Top

Typical floor

Dehiwala City Viev

**O3** 840

1

#### Mount Lavinia City View

Muhanthiram Lane

3 Bedroom apartment with seaview and city view, which includes all necessary features

1250

3 Bedroom apartment with seaview and city view, which includes all necessary features

2 Bedroom apartment with seaview and city view, which includes all necessary features

2 Bedroom apartment with seaview and city view, which includes all necessary features

860