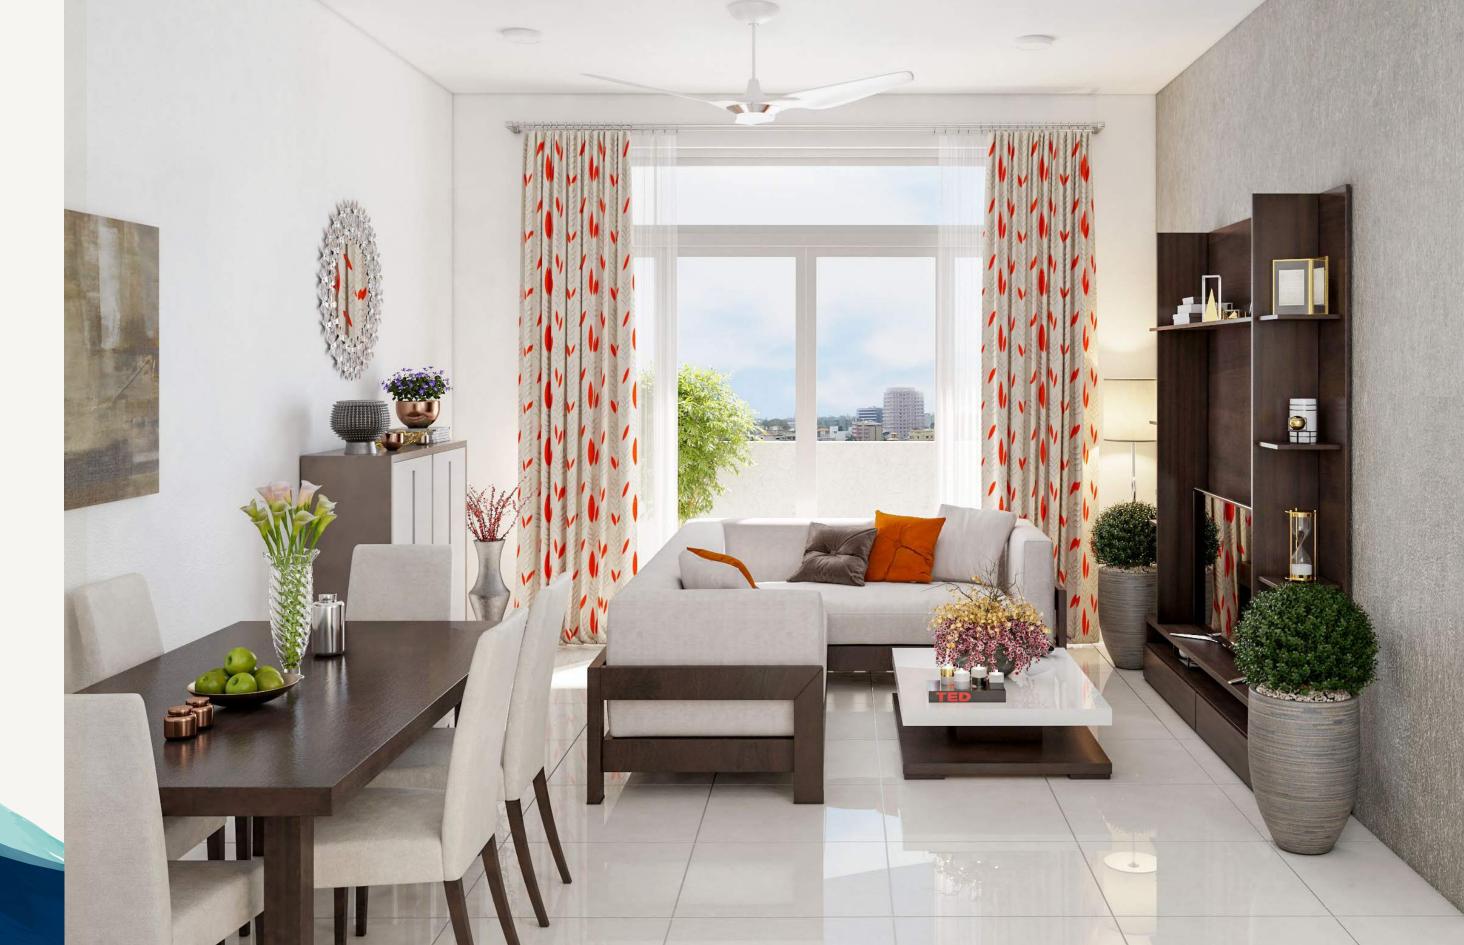

A P A R T M E N T

Well planned, large and beautifully placed Living area is the central pillar of your home

Enjoy your weekends and retreat your family and friends

All bedrooms are Largely spaced with natural Ventilation, Master Bedrooms with attached bathroom

Kitchen and pantry area is Teak wood finished with Granite Top

Typical floor

Dehiwala City Viev

**O3** 840

1