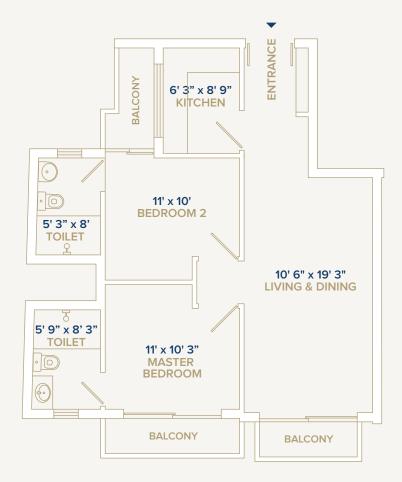

2 Bedroom apartment with seaview and city view, which includes all necessary features

2 Bedroom apartment with seaview and city view, which includes all necessary features

860