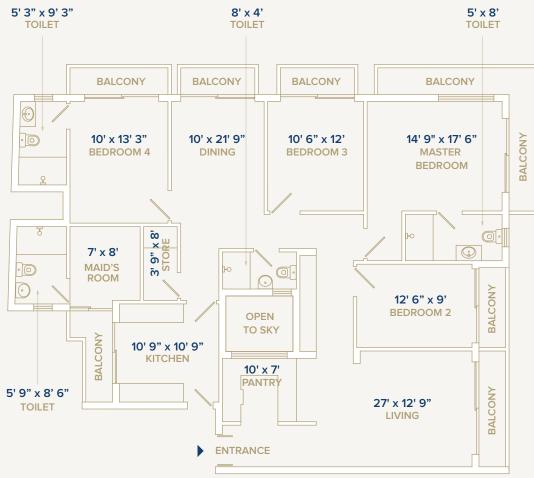

### UNIT 05

4 Bedroom apartment with seaview and city view, which includes all necessary features

2110

1

### SPECIFACTIONS

APARTMENT

RTISTICALLY GENERATED 3D IMAGES ONLY FOR VISUAL PURPOSE