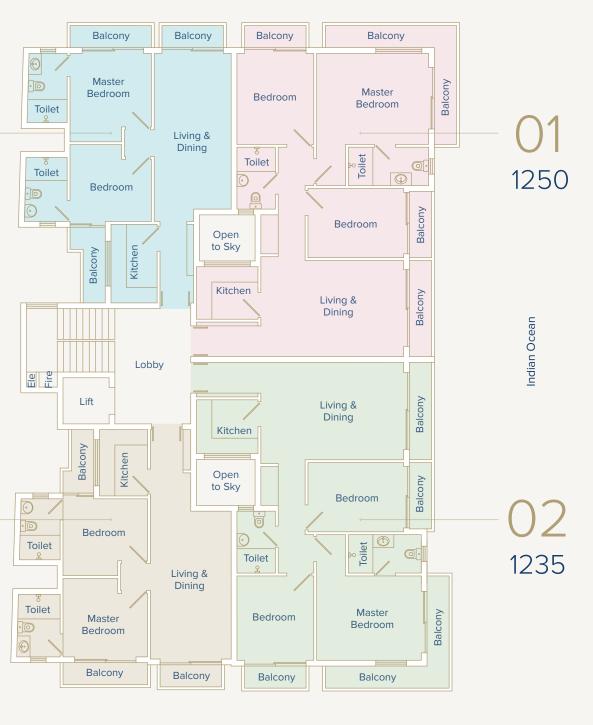

#### Mount Lavinia City View

Muhanthiram Lane

3 Bedroom apartment with seaview and city view, which includes all necessary features

1250

3 Bedroom apartment with seaview and city view, which includes all necessary features

2 Bedroom apartment with seaview and city view, which includes all necessary features

2 Bedroom apartment with seaview and city view, which includes all necessary features

860

#### Mount Lavinia City View

Muhanthiram Lane

SIZES IN SQ.FT

1

### UNIT 05

4 Bedroom apartment with seaview and city view, which includes all necessary features

2110

1

### UNIT 06

4 Bedroom apartment with seaview and city view, which includes all necessary features

Parking for individual apartments