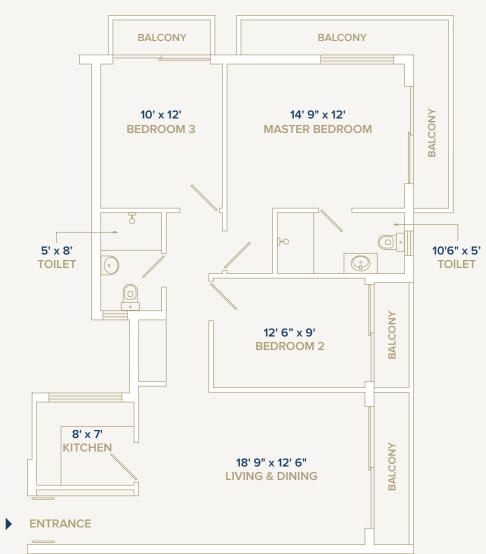

#### Mount Lavinia City View

Muhanthiram Lane

3 Bedroom apartment with seaview and city view, which includes all necessary features

1250

3 Bedroom apartment with seaview and city view, which includes all necessary features

2 Bedroom apartment with seaview and city view, which includes all necessary features

2 Bedroom apartment with seaview and city view, which includes all necessary features

860