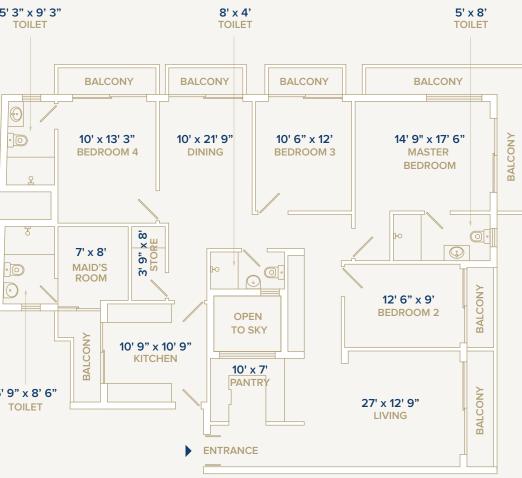

Kitchen and pantry area is Teak wood finished with Granite Top

Typical floor

Dehiwala City Viev

**O3** 840

1

#### Mount Lavinia City View

Muhanthiram Lane

3 Bedroom apartment with seaview and city view, which includes all necessary features

1250

3 Bedroom apartment with seaview and city view, which includes all necessary features

2 Bedroom apartment with seaview and city view, which includes all necessary features

2 Bedroom apartment with seaview and city view, which includes all necessary features

860

# Typical floor

Dehiwala City Vie

#### Mount Lavinia City View

Muhanthiram Lane

SIZES IN SQ.FT

1