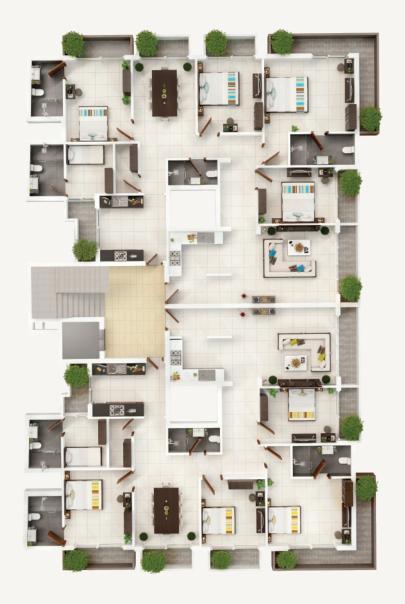

Kitchen and pantry area is Teak wood finished with Granite Top

Typical floor

Dehiwala City Viev

**O3** 840

1

# Typical floor

Dehiwala City Vie