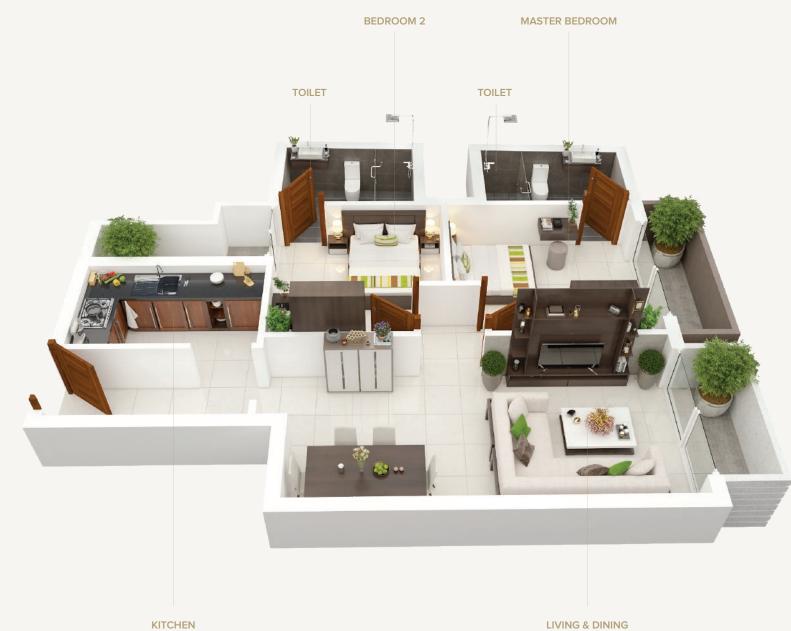

A P A R T M E N T

Well planned, large and beautifully placed Living area is the central pillar of your home

Enjoy your weekends and retreat your family and friends

All bedrooms are Largely spaced with natural Ventilation, Master Bedrooms with attached bathroom

Kitchen and pantry area is Teak wood finished with Granite Top

Typical floor

Dehiwala City Viev

**O3** 840

1

#### Mount Lavinia City View

Muhanthiram Lane

3 Bedroom apartment with seaview and city view, which includes all necessary features

1250

3 Bedroom apartment with seaview and city view, which includes all necessary features

2 Bedroom apartment with seaview and city view, which includes all necessary features

2 Bedroom apartment with seaview and city view, which includes all necessary features

860