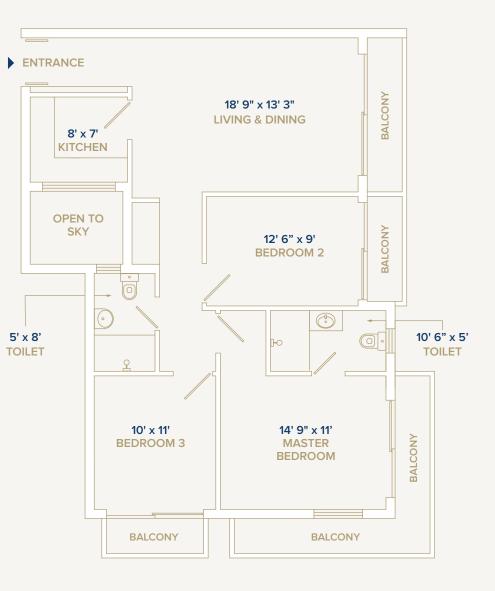

#### Mount Lavinia City View

Muhanthiram Lane

3 Bedroom apartment with seaview and city view, which includes all necessary features

1250

3 Bedroom apartment with seaview and city view, which includes all necessary features

2 Bedroom apartment with seaview and city view, which includes all necessary features

2 Bedroom apartment with seaview and city view, which includes all necessary features

860