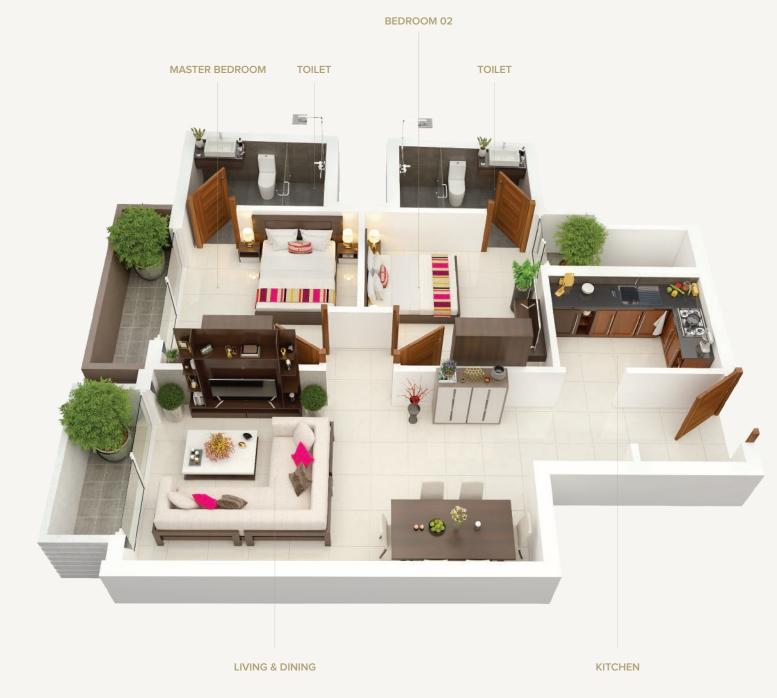

A P A R T M E N T

Well planned, large and beautifully placed Living area is the central pillar of your home

Enjoy your weekends and retreat your family and friends

All bedrooms are Largely spaced with natural Ventilation, Master Bedrooms with attached bathroom

Kitchen and pantry area is Teak wood finished with Granite Top

Typical floor

Dehiwala City Viev

**O3** 840

1