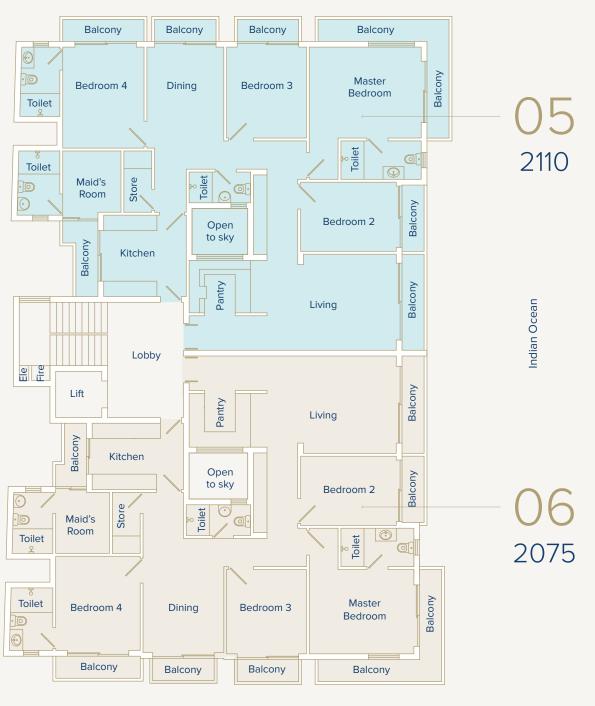

### UNIT 05

4 Bedroom apartment with seaview and city view, which includes all necessary features

2110

1

### UNIT 06

4 Bedroom apartment with seaview and city view, which includes all necessary features

Parking for individual apartments