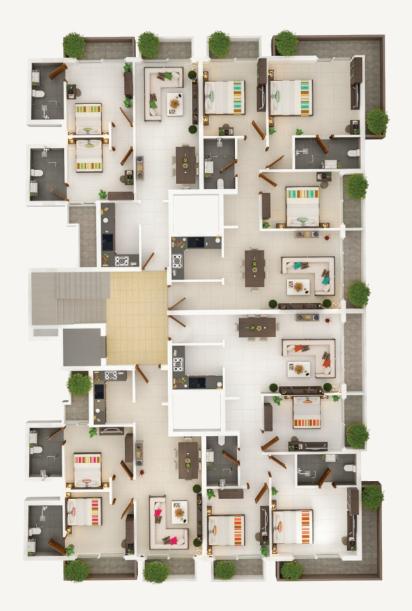

Creating an authentic Sri Lankan lifestyle with a modern design

No.

27

Muhanthiram Lane, Dehiwala

The Wonder Dehiwala is a 06 storied apartment comprising 22 Units, ranging from 860 sq.ft to 2,075 sq.ft with rooftop terrace, scenic ocean and city views and individual parking slots for each units.