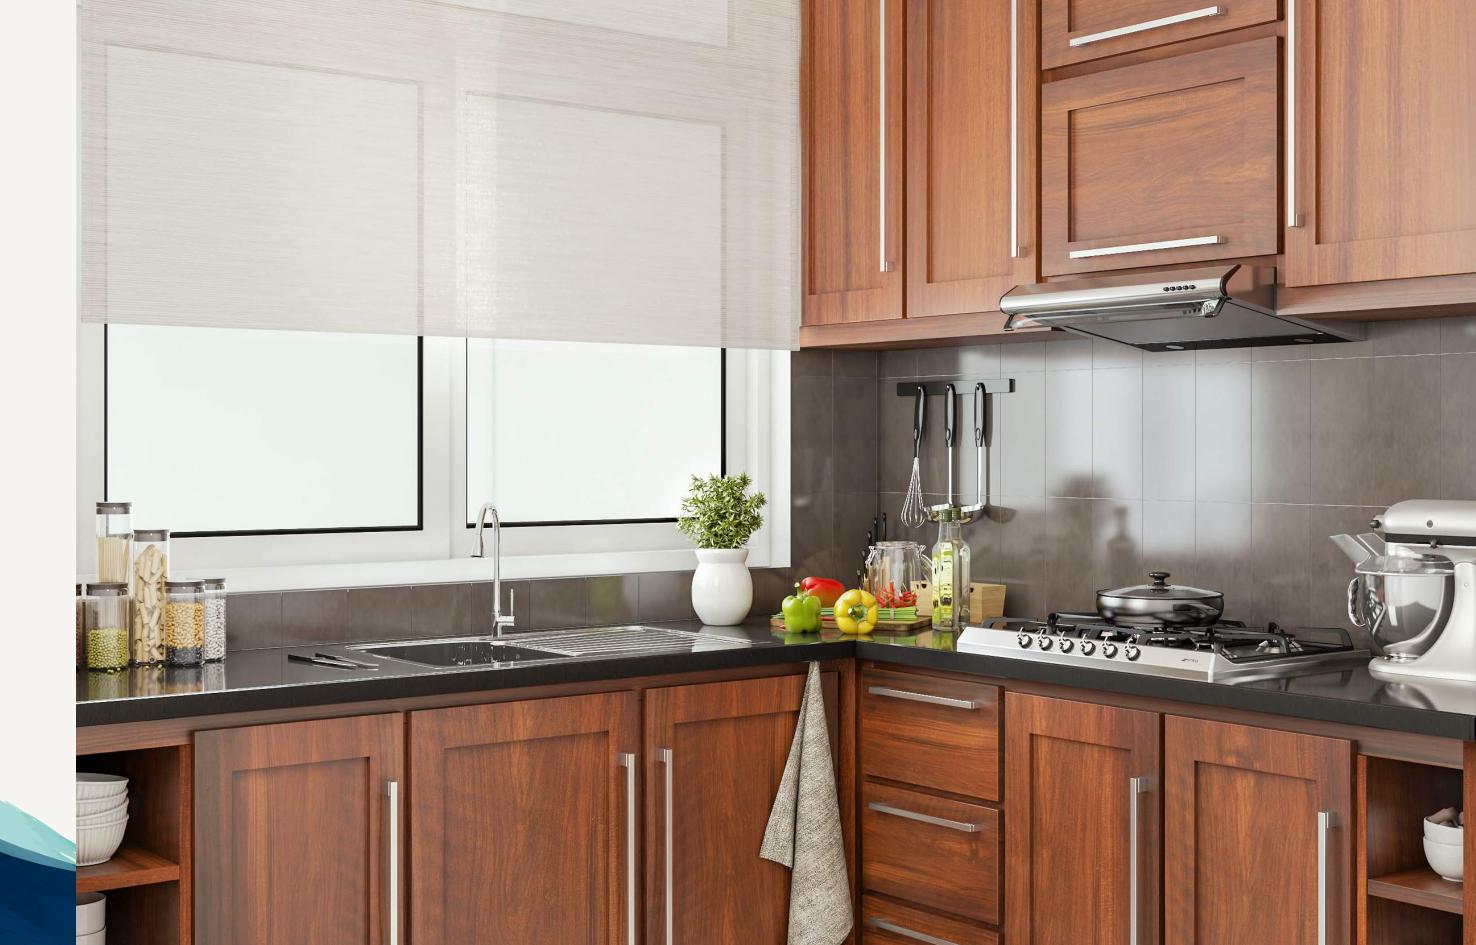

#### KITCHEN

Top & bottom pantry cupboard with class one timber or optional aluminum pantry cupboard with an additional cost

Sleek kitchen with granite pantry top (bench top)

Gas cooktop and range hood